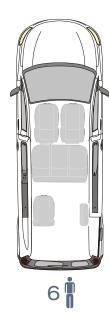

### THESE FACTS MAKE ALL THE DIFFERENCE

- » space for up to 6 passengers plus driver
- » quick & flexible configuration of passenger compartment with two tip & fold seats
- » tip & fold seats provide maximum flexibility in a minimal space
- » spacious passenger compartment provides lots of space for several pieces of luggage
- » tip & fold seats with upholstery or artificial leather; integrated 3-point safety belt; adjustable headrest; armrest (optional)

#### SEATING ARRANGEMENTS

AMF-Bruns GmbH & Co. KG | Hauptstraße 101 | D-26689 Apen Telefon +49 (0) 44 89 / 72 72 50 | Fax +49 (0) 44 89 / 62 45 hubmatik@amf-bruns.de

01/2019

www.amf-bruns.de