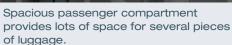

### VEHICLE FOR PASSENGER TRANSPORT

Ford Connect 7-seater with 2 tip & fold seats

Tip & fold seats with integrated 3-point safety belt and headrest.

### THESE FACTS MAKE ALL THE DIFFERENCE

- » space for up to 6 passengers plus driver
- » quick & flexible configuration of passenger compartment with two tip & fold seats
- » tip & fold seats provide maximum flexibility in a minimal space
- » spacious passenger compartment provides lots of space for several pieces of luggage
- » tip & fold seats with upholstery or artificial leather; integrated 3-point safety belt; adjustable headrest; armrest (optional)