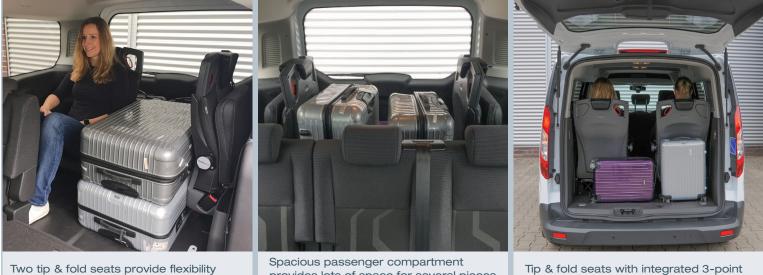

### THESE FACTS MAKE ALL THE DIFFERENCE

- » space for up to 6 passengers plus driver
- » quick & flexible configuration of passenger compartment with two tip & fold seats
- » tip & fold seats provide maximum flexibility in a minimal space
- » spacious passenger compartment provides lots of space for several pieces of luggage
- » tip & fold seats with upholstery or artificial leather; integrated 3-point safety belt; adjustable headrest; armrest (optional)