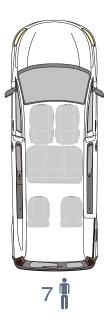

### THESE FACTS MAKE ALL THE DIFFERENCE

- » space for up to 6 passengers plus driver
- » quick & flexible configuration of passenger compartment with two tip & fold seats
- » tip & fold seats provide maximum flexibility in a minimal space
- » spacious passenger compartment provides lots of space for several pieces of luggage
- » tip & fold seats with upholstery or artificial leather; integrated 3-point safety belt; adjustable headrest; armrest (optional)

#### SEATING ARRANGEMENTS

AMF-Bruns GmbH & Co. KG | Hauptstraße 101 | D-26689 Apen Telefon +49 (0) 44 89 / 72 72 50 | Fax +49 (0) 44 89 / 62 45 hubmatik@amf-bruns.de

01/2019

www.amf-bruns.de