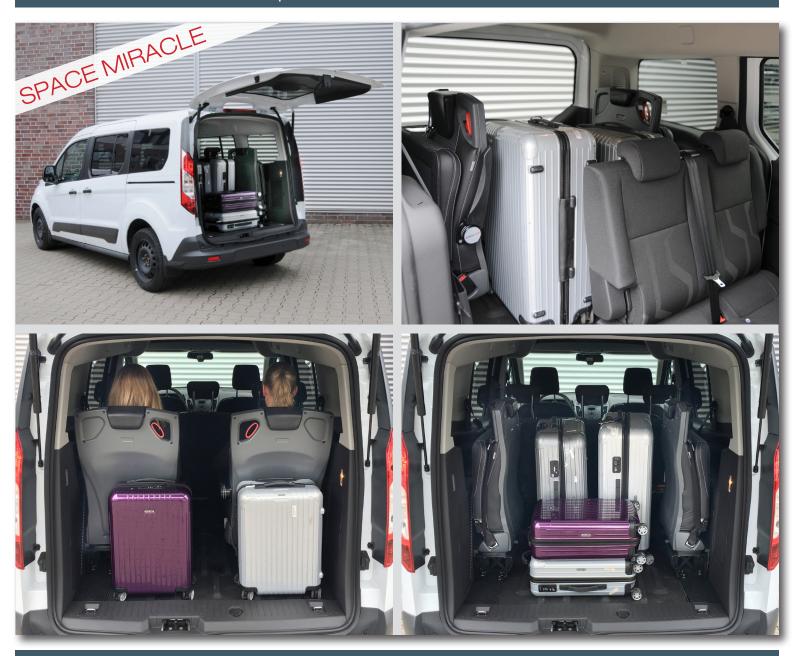

# INNOVATIVE SEAT CONCEPT FOR TAXIS

Ford Connect 7-seater with 2 tip & fold seats

www.amf-bruns.de

### VEHICLE FOR PASSENGER TRANSPORT

Ford Connect 7-seater with 2 tip & fold seats

Tip & fold seats with integrated 3-point safety belt and headrest.

### THESE FACTS MAKE ALL THE DIFFERENCE

- » space for up to 6 passengers plus driver
- » quick & flexible configuration of passenger compartment with two tip & fold seats
- » tip & fold seats provide maximum flexibility in a minimal space
- » spacious passenger compartment provides lots of space for several pieces of luggage
- » tip & fold seats with upholstery or artificial leather; integrated 3-point safety belt; adjustable headrest; armrest (optional)